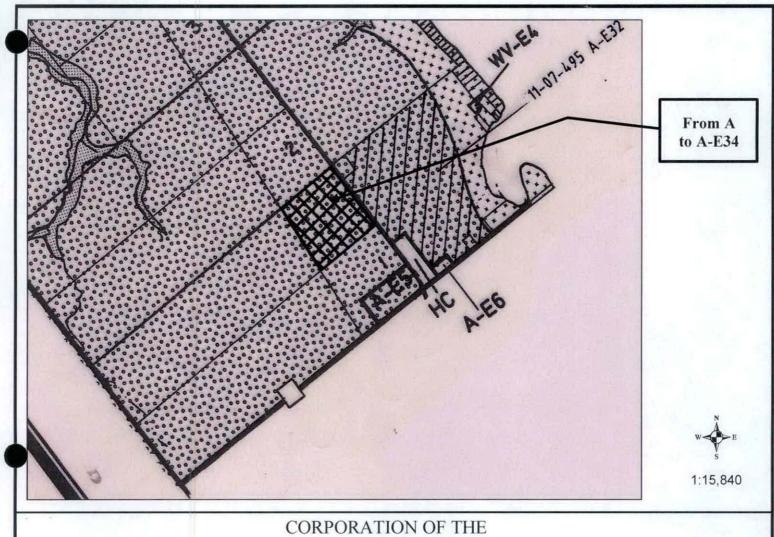

- (b) Schedule "A" (Map 1) to By-law 98-13 is amended by rezoning the lands described as part of Lot 1, Concession 1 WML, from Agriculture (A) to Agriculture-Exception Thirty-Four (A-E34), as shown on Schedule "A" attached hereto.
- 2. THAT save as aforesaid all other provisions of By-law 98-13 as amended, shall be complied with.
- 3. This by-law shall come into force and take effect on the day of final passing thereof.

## CORPORATION OF THE TOWNSHIP OF WHITEWATER REGION

This is Schedule "A" to By-law Number 14-02-686 Passed the 19 day of February 2014.
Signatures of Signing Officers:

Mayor

CAO/Clerk

## **LEGEND**

Agriculture (A)

-E1

**Exception Zone** 

Waterfront Vicinity

Area affected by this Amendment From A to A-E34

HC

**Highway Commercial** 